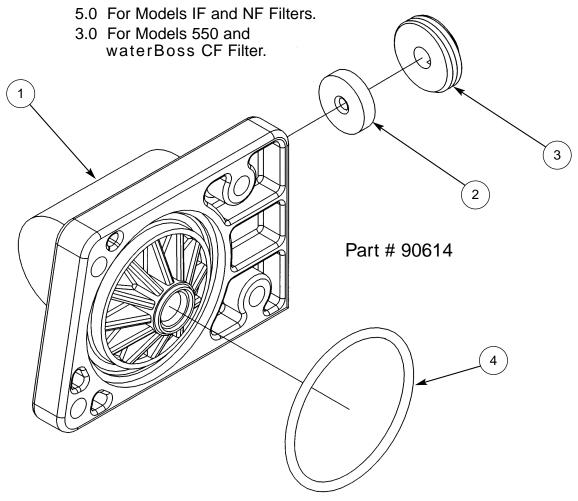

## Drain End Cap Assembly

| FIGURE# | PART#     | DESC                           | RIPTION                   | QUANTITY  |   |
|---------|-----------|--------------------------------|---------------------------|-----------|---|
| 1       | 90268     | Drain End Cap (Threaded)       |                           | 1         |   |
| 2       | H2086-5.0 | Drain Line Flow Control Button |                           | 1         |   |
|         | H2086-3.0 |                                | Drain Line Flow Contro    | l Button  | 1 |
| 3       | 90267     |                                | Retainer                  |           | 1 |
| 4       | 93808     |                                | "O" Ring                  |           | 1 |
|         | 90614     |                                | Drain End Cap Assem       | oly (1-4) | 1 |
| 5       | V185      |                                | Drain Line Fitting (not s | shown) 1  |   |
|         |           |                                |                           |           |   |